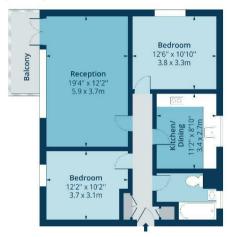

#### Floorplan

### Southdene Court, N11

Approx. Gross Internal Area 763 Sq Ft - 70.88 Sq M Approx. Gross Balcony Area 52 Sq Ft - 4.83 Sq M

First Floor

Floor Area 763 Sq Ft - 70.88 Sq M

Measured according to RICS IPMS2. Floor plan is for illustrative purposes only and is not to scale. Every attempt has been made to ensure the accuracy of the floor plan shown however all measurements, fixtures, fittings and data shown are an approximate interpretation for illustrative purposes only, 1 sq m = 10.76 sq feet.